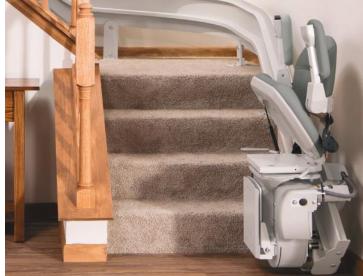

#### Hand-crafted Excellence:

- Custom-crafted rail made to your stair's exact specifications for a supremely smooth ride
- Remarkable stability around every corner from start to finish