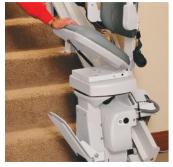

# **OPTIONS**

Top or bottom park position extends rail away from the staircase.

Power folding footrest automatically flips up/ down when seat is raised/lowered.

Power swivel seat. Control on chair armrest or wireless call/send.