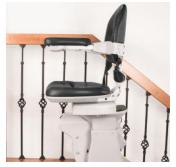

# **Relaxing Comfort:**

- Padded, spacious seat with multiple height adjustments
- Adjustable width armrests and footrest height