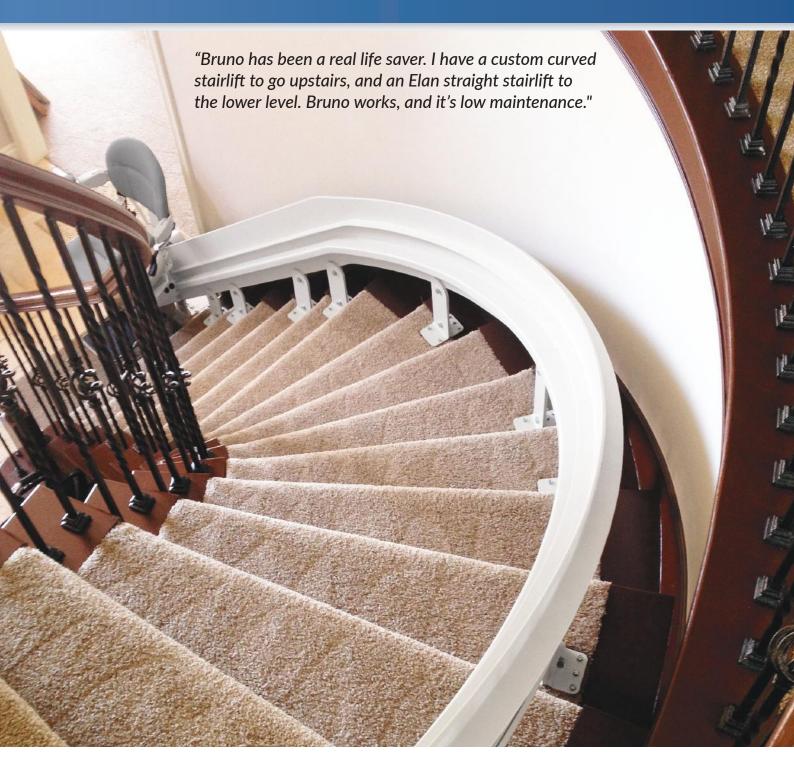

### **CRE-2110**

Custom-built for your home, Bruno's Elite curved stairlift beautifully flows along the lines of your staircase. The Bruno Elite Curve offers the unparalleled steady, comfortable ride only achieved by a bespoke design.

#### Hand-crafted Excellence:

- Custom-crafted rail made to your stair's exact specifications for a supremely smooth ride
- Remarkable stability around every corner from start to finish