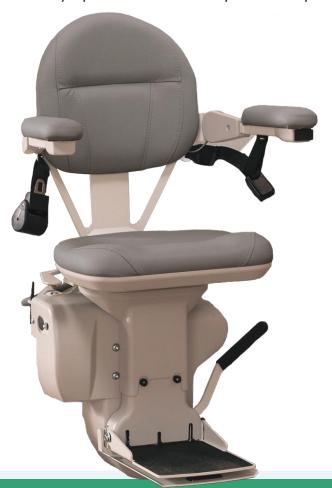

# **Relaxing Comfort:**

- Padded, spacious seat with multiple height adjustments
- Adjustable width armrests and footrest height

## **Reliable Performance:**

- Unique 190kg lift capacity
- Battery-operation to ensure operation in power interruptions