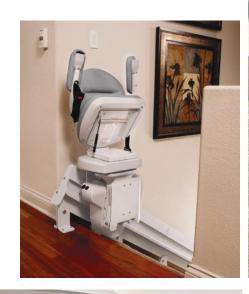

# **OPTIONS**

Top or bottom park position extends rail away from the staircase.

Power folding footrest automatically flips up/ down when seat is raised/lowered.

Power swivel seat. Control on chair armrest or wireless call/send.